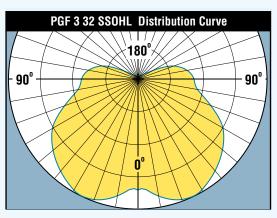

#### Packed with Performance

3-lamp unit delivers higher light levels to targeted area without increased housing size

- Designed to meet or exceed IESNA RP-20-98 at specified spacings and mounting heights
- Uniform distribution maximum control, performance and fixture spacing
- 300 sq. ft. greater coverage than current industry standards
- 14% uplight eliminates 'cave effect'
- Color Rendering Index (CRI) at 85 (with appropriate lamp and ballast combination)