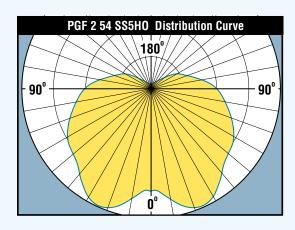

#### Packed with Performance

3-lamp unit delivers higher light levels to targeted area without increased housing size

- Designed to meet or exceed IESNA RP-20-98 at specified spacings and mounting heights
- Uniform distribution maximum control, performance and fixture spacing
- 300 sq. ft. greater coverage than current industry standards
- 14% uplight eliminates 'cave effect'
- Color Rendering Index (CRI) at 85 (with appropriate lamp and ballast combination)