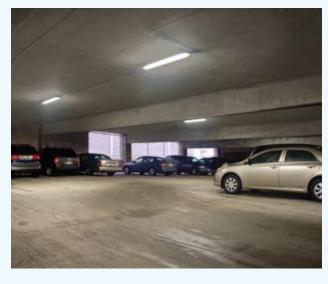

# PGF SERIES Fluorescent Parking (

in 3-Lamp, High Intensity Lumin

Fluorescent Parking Garage Fixture

The PGF Series delivers optimum performance while using significantly less energy as compared to traditional fluorescent and metal halide fixtures. Our specially designed 2-lamp and 3-lamp optical systems optimize light output and distribution to ensure uniform illumination with fewer fixtures throughout your parking garage. These features combined with energy-efficient T5 & T8 lamps, labor saving pre-wired whips and vandal resistant heavy duty brackets, mean significant savings for new construction as well as for retrofitting fluorescent and metal halide systems.

#### Packed with Performance

3-lamp unit delivers higher light levels to targeted area without increased housing size

- Designed to meet or exceed IESNA RP-20-98 at specified spacings and mounting heights
- Uniform distribution maximum control, performance and fixture spacing
- 300 sq. ft. greater coverage than current industry standards
- 14% uplight eliminates 'cave effect'
- Color Rendering Index (CRI) at 85 (with appropriate lamp and ballast combination)