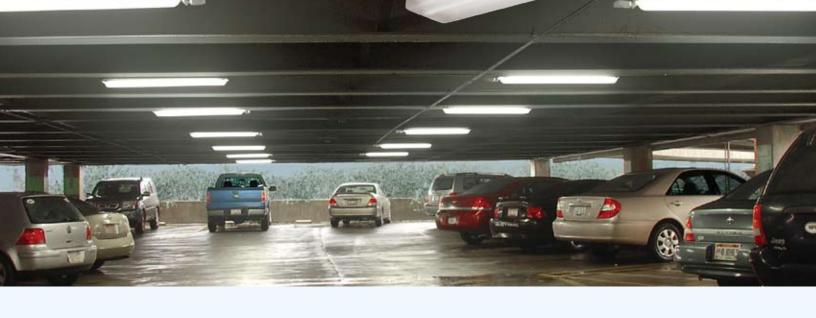

# PGF SERIES Fluorescent Parking (

in 3-Lamp, High Intensity Lumin

Fluorescent Parking Garage Fixture

The PGF Series delivers optimum performance while using significantly less energy as compared to traditional fluorescent and metal halide fixtures. Our specially designed 2-lamp and 3-lamp optical systems optimize light output and distribution to ensure uniform illumination with fewer fixtures throughout your parking garage. These features combined with energy-efficient T5 & T8 lamps, labor saving pre-wired whips and vandal resistant heavy duty brackets, mean significant savings for new construction as well as for retrofitting fluorescent and metal halide systems.

#### Packed with Performance

3-lamp unit delivers higher light levels to targeted area without increased housing size

- Designed to meet or exceed IESNA RP-20-98 at specified spacings and mounting heights
- Uniform distribution maximum control, performance and fixture spacing
- 300 sq. ft. greater coverage than current industry standards
- 14% uplight eliminates 'cave effect'
- Color Rendering Index (CRI) at 85 (with appropriate lamp and ballast combination)