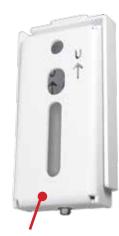

## LSI's New Pole Quick Mounting Bracket for the LED Slice Medium and Small!

Mounting bracket can be used for retrofitting or new build, and can work with any drilled square pole. Brackets are compatible with LSI's and most competitor's drilling patterns! Vibration tested to 1.5G.