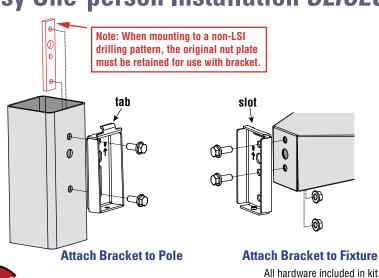

## Take a SLICE out of labor costs

One-person installation for the XLCS,XLCM & PLCS fixtures with Universal Mounting Plate!

## **INTRODUCING...**

## LSI's New Pole Quick Mounting Bracket for the LED Slice Medium and Small!

Mounting bracket can be used for retrofitting or new build, and can work with any drilled square pole. Brackets are compatible with LSI's and most competitor's drilling patterns! Vibration tested to 1.5G.







Universal Mounting Plate





15° Angle — PQM15 Allows 15° uptilt of fixture for greater throw of light with increased vertical illumination

## **Easy One-person Installation SLICES Labor Costs**