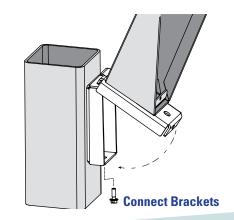

## Take a SLICE out of labor costs

One-person installation for the XLCS,XLCM & PLCS fixtures with Universal Mounting Plate!

## **INTRODUCING...**

## LSI's New Pole Quick Mounting Bracket for the LED Slice Medium and Small!

Mounting bracket can be used for retrofitting or new build, and can work with any drilled square pole. Brackets are compatible with LSI's and most competitor's drilling patterns! Vibration tested to 1.5G.







Universal Mounting Plate





15° Angle — PQM15 Allows 15° uptilt of fixture for greater throw of light with increased vertical illumination

## **Easy One-person Installation SLICES Labor Costs**