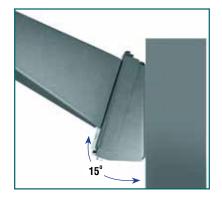

Universal Mounting Plate

15° Angle — PQM15 Allows 15° uptilt of fixture for greater throw of light with increased vertical illumination