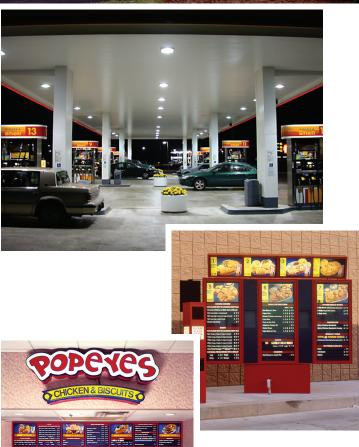

## SHELL

**LSI Industries** supports Shell's image program with a variety of lighting and graphics products as well as installation and project management services.

LSI Petroleum Lighting worked with Shell Oil company's engineering staff to develop the Flat Lens Scottsdale® which became the standard canopy fixture for the RVI Level 1 facilities. Shell has since adopted LSI's newer Encore® Top Access canopy fixture which gives them energy-efficient, high performance, cutoff canopy lighting and lens flexibility. Die-cast Challenger® fixtures provide the site lighting, while Abolite Angled Reflectors highlight the Popeyes exterior store signage. The lighting package is completed with a variety of fluorescent fixtures delivering ambient and accent lighting in the c-store.

LSI Graphics Solution *Plus* manufactured five sizes of powder coated aluminum pump toppers (valances), pre-decorated, powder coated OEM style pump doors and powder coated dispenser riser panels. For Popeyes, LSI produced both the drive-thru and interior menu board systems.