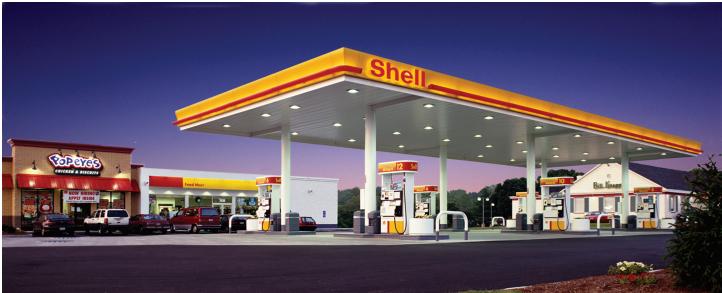

## SHELL

**LSI Industries** supports Shell's image program with a variety of lighting and graphics products as well as installation and project management services.

LSI Petroleum Lighting worked with Shell Oil company's engineering staff to develop the Flat Lens Scottsdale® which became the standard canopy fixture for the RVI Level 1 facilities. Shell has since adopted LSI's newer Encore® Top Access canopy fixture which gives them energy-efficient, high performance, cutoff canopy lighting and lens flexibility. Die-cast Challenger® fixtures provide the site lighting, while Abolite Angled Reflectors highlight the Popeyes exterior store signage. The lighting package is completed with a variety of fluorescent fixtures delivering ambient and accent lighting in the c-store.