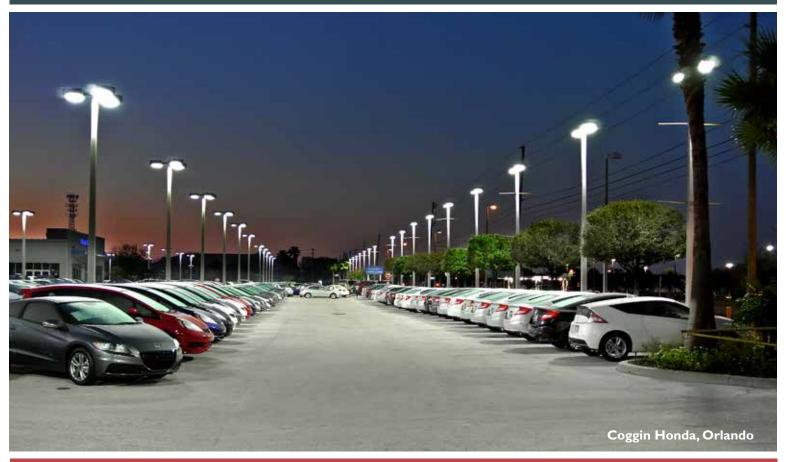

## Asbury Automotive Group

Asbury Automotive Group partnered with LSI Industries to convert 20 dealerships to LED. This major initiative included both retrofit and new construction totaling over 1,900 fixtures in 2012. This is believed to be the largest dealership LED conversion by a single automotive organization in 2012. This group of dealerships included Honda, Nissan, Ford, Infiniti, BMW, GMC, and Toyota, all under the Asbury umbrella.

Asbury Automotive Group saw both a significant energy and maintenance reduction and will continue to benefit for the next 5-10 years due to the long life of the LSI XGB3 LED area light fixture. In some cases rebates were obtained through LSI fixtures being accredited by the DLC. The XGB3 Series LED exterior fixtures resulted in an estimated reduction of input watts over the 20 dealerships from approximately 2,000,000 to 495,000.

Products Used: 1,908 LED XGB3 Area Lights (176 & 128 LEDs)

Results: Energy savings estimated to create a less than 3-year ROI

Significant maintenance savings not calculated in ROI Excellent lighting with cutoff - Community Friendly