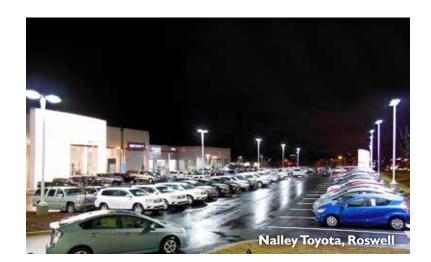

## Asbury Automotive Group

Asbury Automotive Group partnered with LSI Industries to convert 20 dealerships to LED. This major initiative included both retrofit and new construction totaling over 1,900 fixtures in 2012. This is believed to be the largest dealership LED conversion by a single automotive organization in 2012. This group of dealerships included Honda, Nissan, Ford, Infiniti, BMW, GMC, and Toyota, all under the Asbury umbrella.

Asbury Automotive Group saw both a significant energy and maintenance reduction and will continue to benefit for the next 5-10 years due to the long life of the LSI XGB3 LED area light fixture. In some cases rebates were obtained through LSI fixtures being accredited by the DLC. The XGB3 Series LED exterior fixtures resulted in an estimated reduction of input watts over the 20 dealerships from approximately 2,000,000 to 495,000.

Products Used: 1,908 LED XGB3 Area Lights (176 & 128 LEDs)

Results: Energy savings estimated to create a less than 3-year ROI

Significant maintenance savings not calculated in ROI Excellent lighting with cutoff - Community Friendly